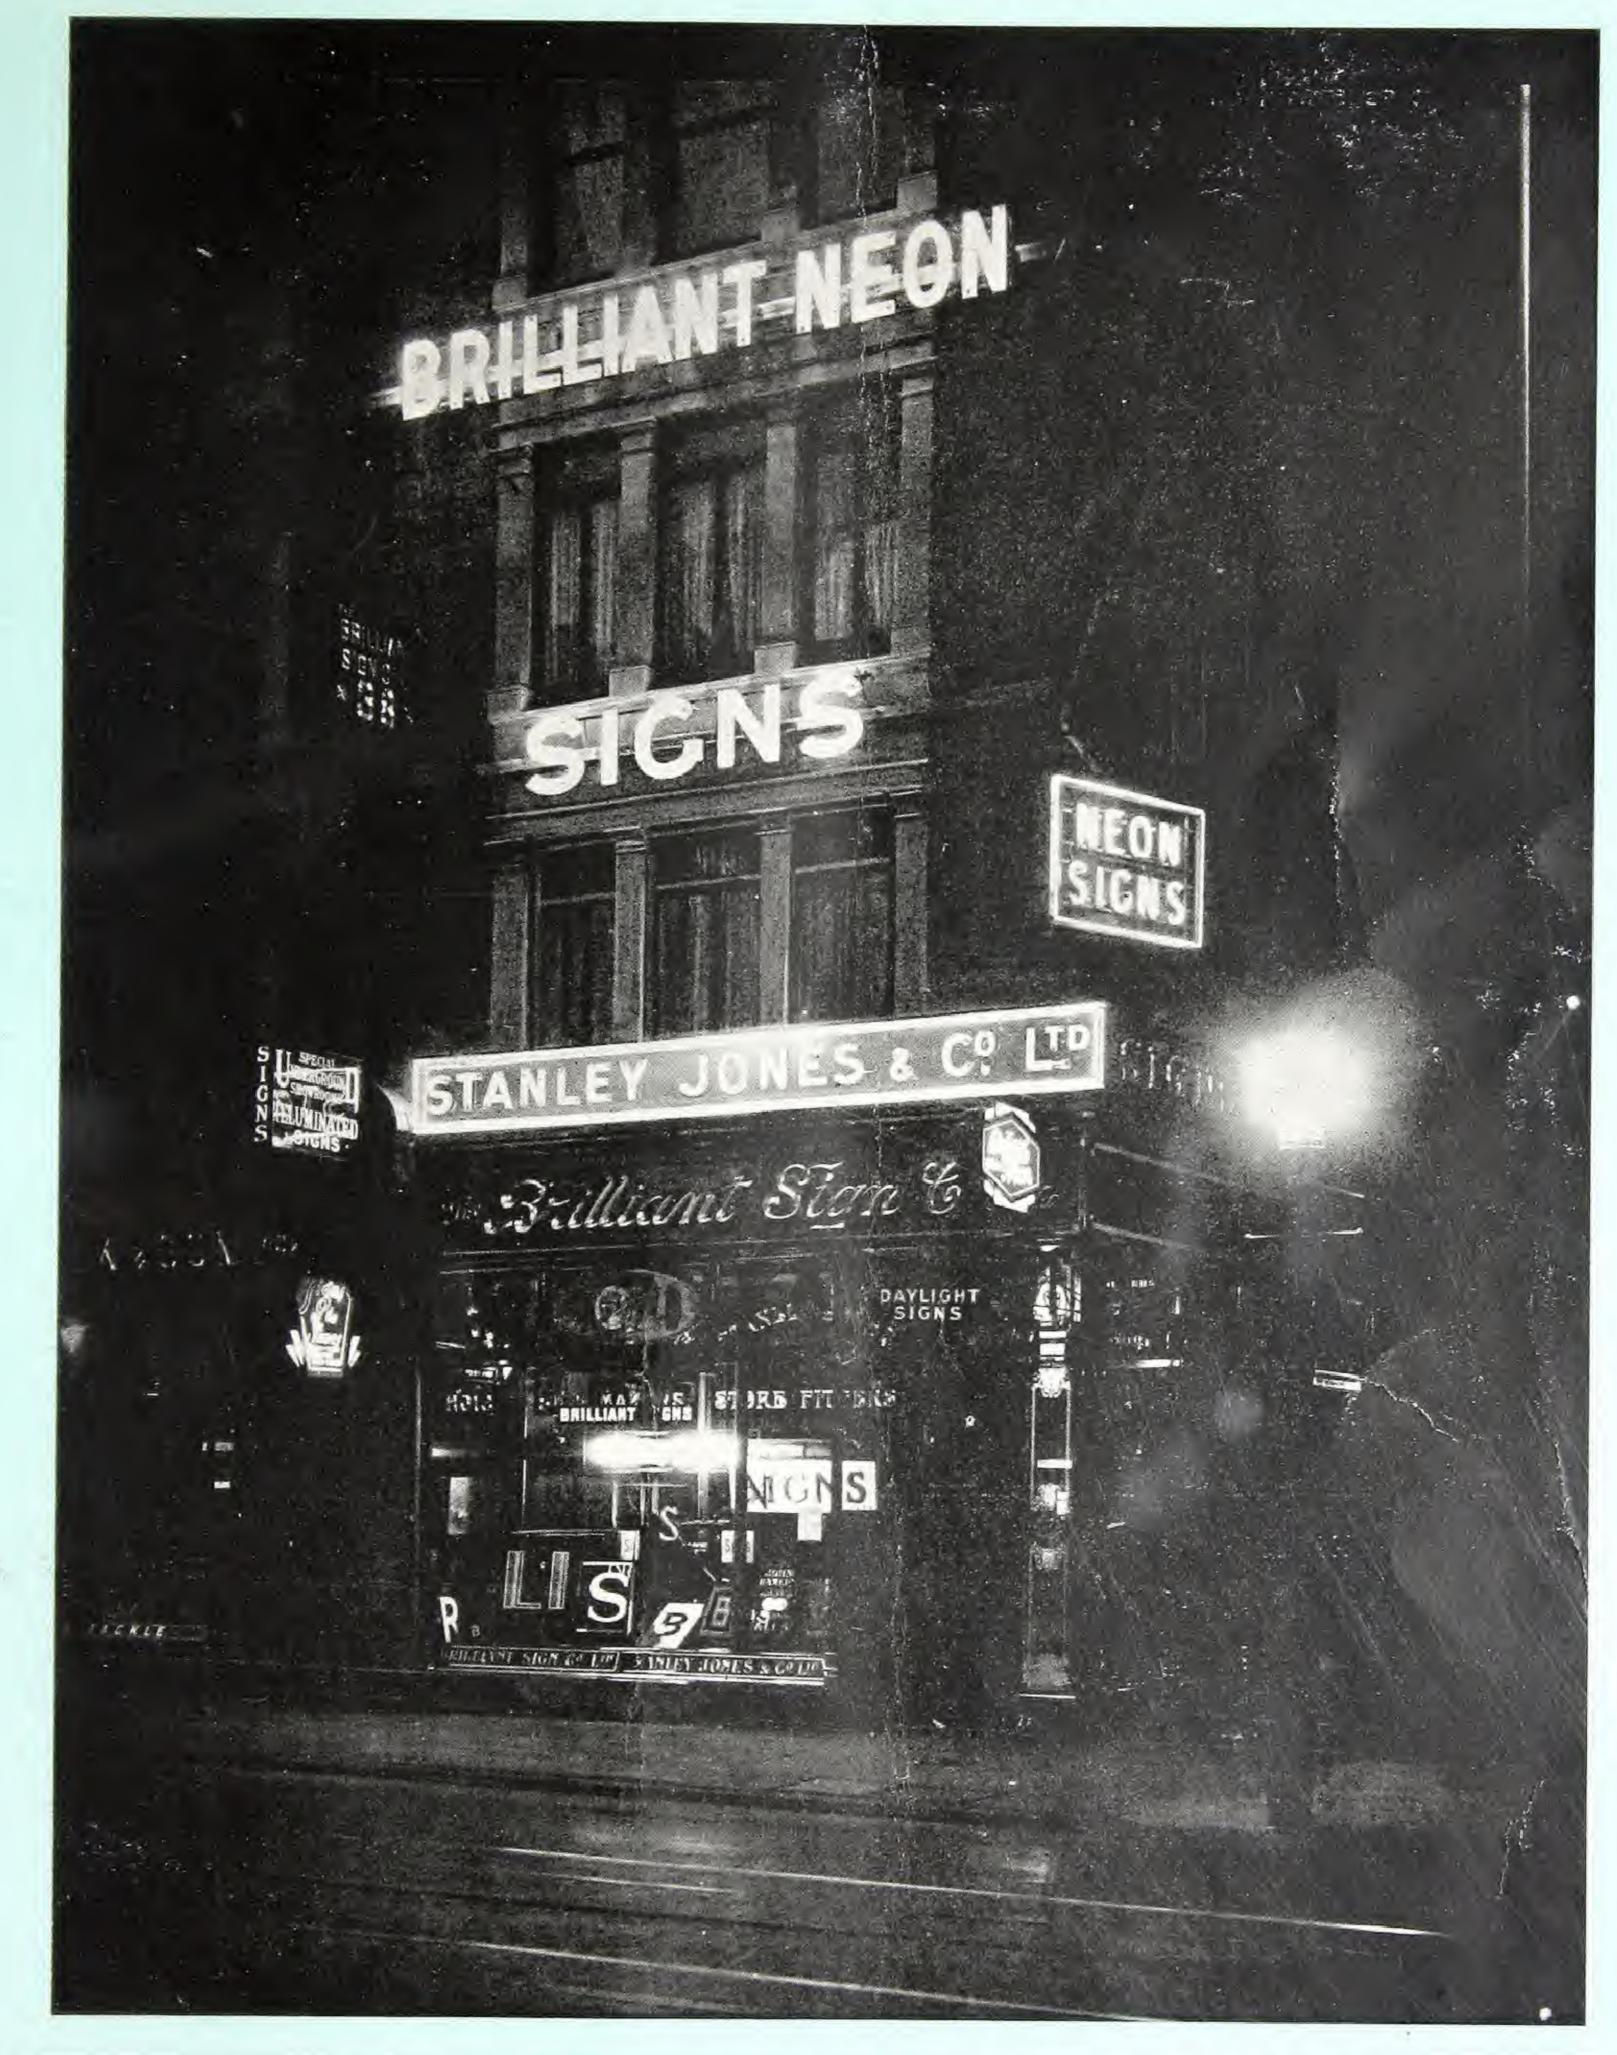

### PARAGON WORKS, LONDON, W.12 THE LARGEST SIGN WORKS IN THE EMPIRE

West End Showrooms: 131 Uxbridge Rd., W.12 Telephone SHEpherds Bush 2281 Private Branch Exchange

> South Wales Agent: A. G. Couzens 6 Park Grove, Cardiff Telephone Cardiff 3550

City Showrooms: 38 Gray's Inn Rd., W.C.I Telephone HOLborn 2648

> Manchester Branch: 185 Princess Street Telephone Ardwick 2161

The whole of this sign is fitted to the modern all-glass front of the "Daily Express" building in Fleet Street, and the lettering is in accordance with a design specially required by the newspaper. All the letters are 2 ft. 6 in. box type, lead-coated sheet steel, finished in light red, superimposed with red double outline tubes. There are 134 ft. of red tubing, together with sections of green wavy decoration.